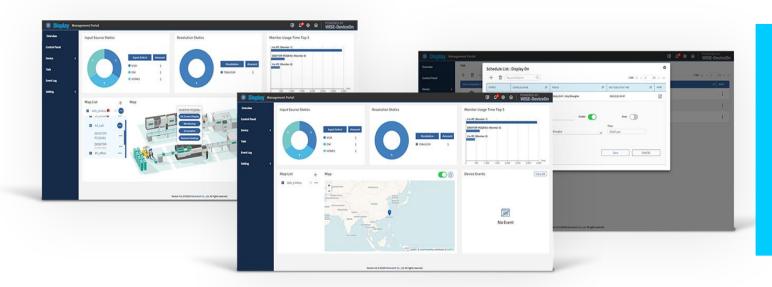

### **DeviceOn/Display** — Map Management

Manage displays using maps

## Remote Monitoring

 Backlight lifetime monitoring

- Device grouping management
- Real time monitoring and detection