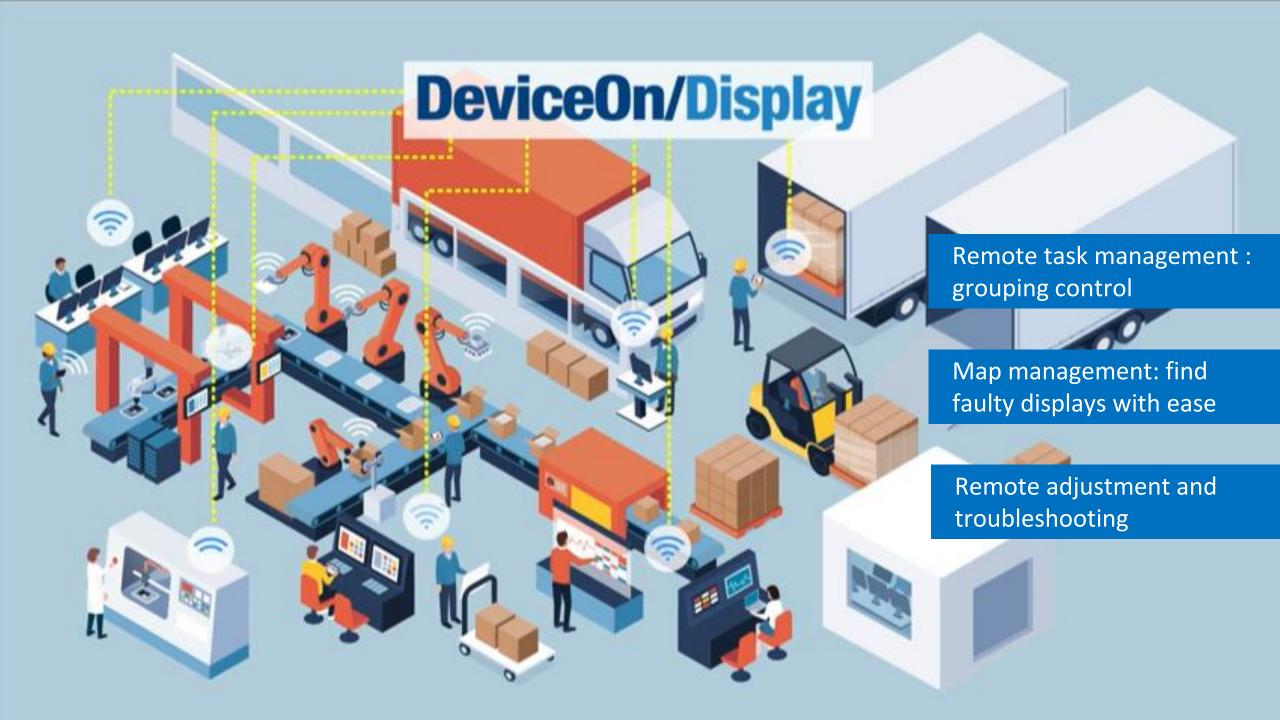

### **DeviceOn/Display** — Remote Management

### **DeviceOn/Display** — Map Management

Manage displays using maps

#### Remote Task Management

- Grouping settings
- Power-on timer settings