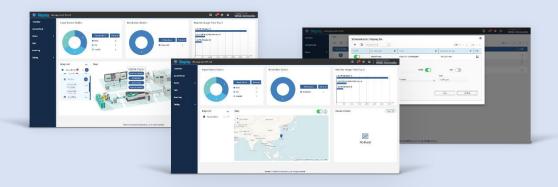

### **DeviceOn/Display**

Manage and maintain globally distributed factory displays with one touch!

This software utility delivers remote monitoring, status visualization, and real-time management to individual display devices.

## Remote Monitoring

 Backlight lifetime monitoring