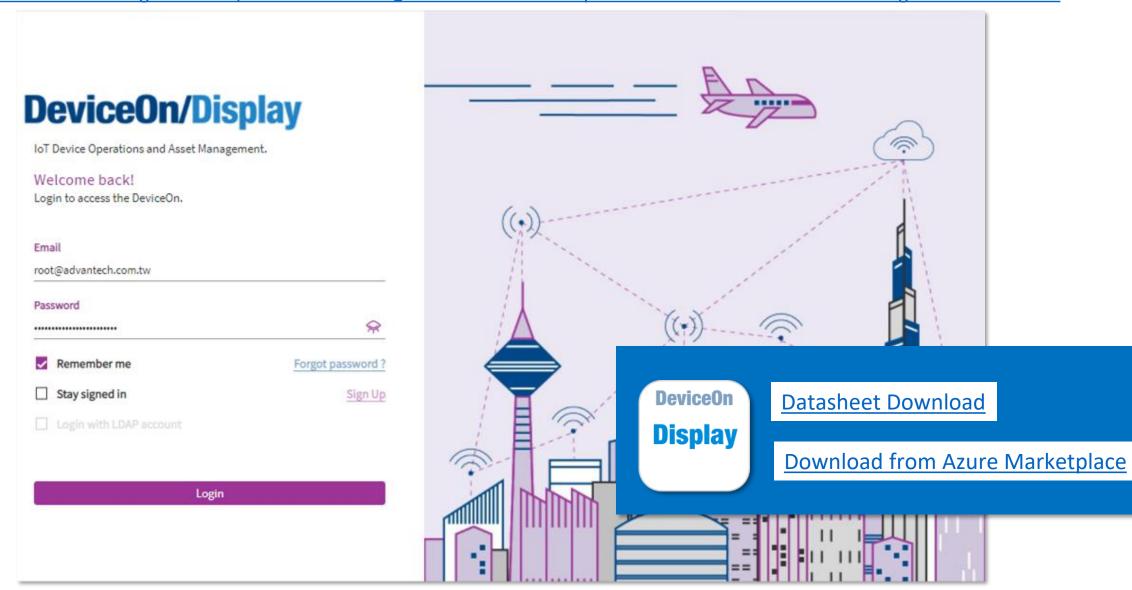

### **Try This Quick Trial Experience**

https://deviceon-ids.edgecenter.io/?username=root@advantech.com.tw&password=Tv1BY1VYlizUC5Ae3smP9g==&route=addins