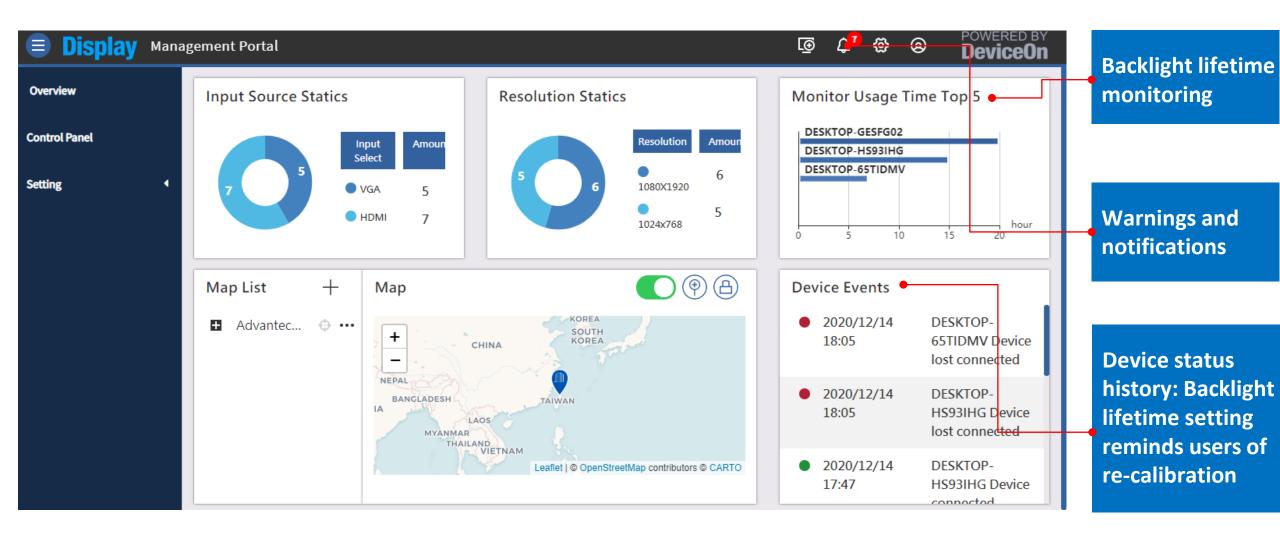

## Remote Monitoring

 Backlight lifetime monitoring

### **DeviceOn/Display** — Remote Management

### **DeviceOn/Display** — Map Management

Manage displays using maps