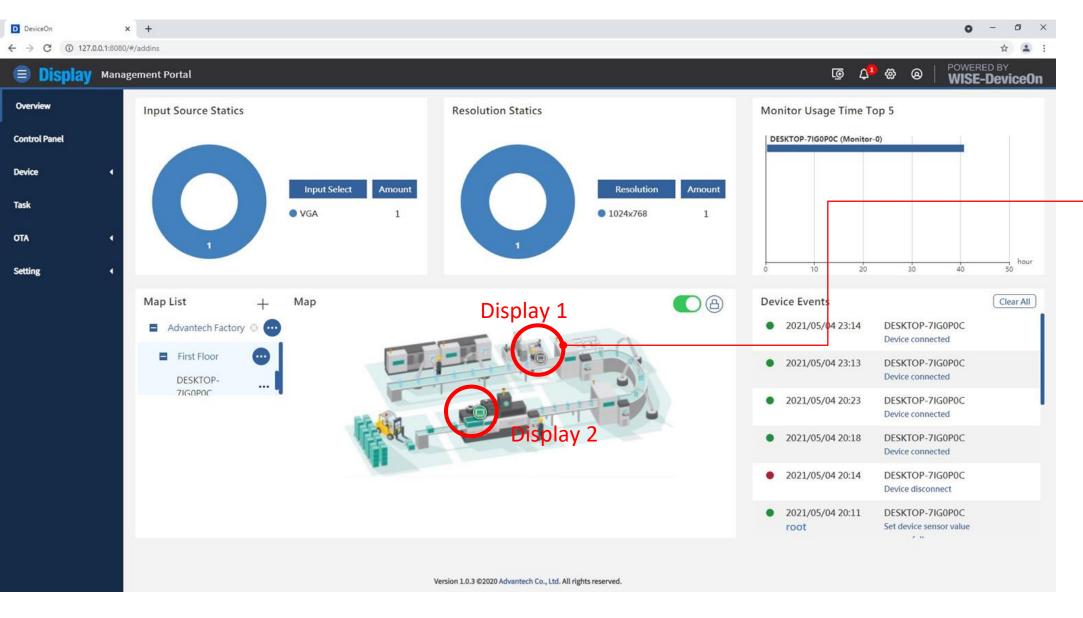

wer-on timer settings



### **DeviceOn/Display**

Advantech

Edge

Servers

**Devices** 



Retail Kiosk



Signage



Medical









- Device grouping management
- Real time monitoring and detection









#### **Real-time Remote Display Control**

- Brightness adjustment
- Color temperature settings
- On/Off timer switch settings
- ✓ Auto power on settings



Self-service



Gaming



**Automation** 







### DeviceOn/Display — Real-time Remote Display Control

- ✓ Touchless display solution
- ✔ Effective display adjustment
- ✓ Device monitoring and group control
- ✓ Auto power-on settings



### **DeviceOn/Display**



Technician uses mobile device to control display OSD

**ADVANTECH** 

### **DeviceOn/Display** — Remote Management





### **DeviceOn/Display** — Map Management



Manage displays using maps





# Why choose DeviceOn/Display?



### With **DeviceOn/Display**



Cutting-edge remote display management software boosts display performance, enables customization, and reduces workplace hazards.

### Fix displays remotely in only 3 steps

- 1. Install touch utility and recalibration
- 2. Get log file for analysis
- Customized touch firmware and deployment

### **Try This Quick Trial Experience**

https://deviceon-ids.edgecenter.io/?username=root@advantech.com.tw&password=Tv1BY1VYlizUC5Ae3smP9g==&route=addins