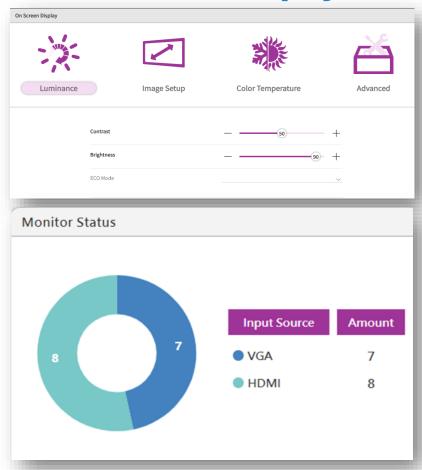

### On Screen Display Control

- Brightness adjustment
- Color temperature

## Remote Monitoring

 Backlight lifetime monitoring