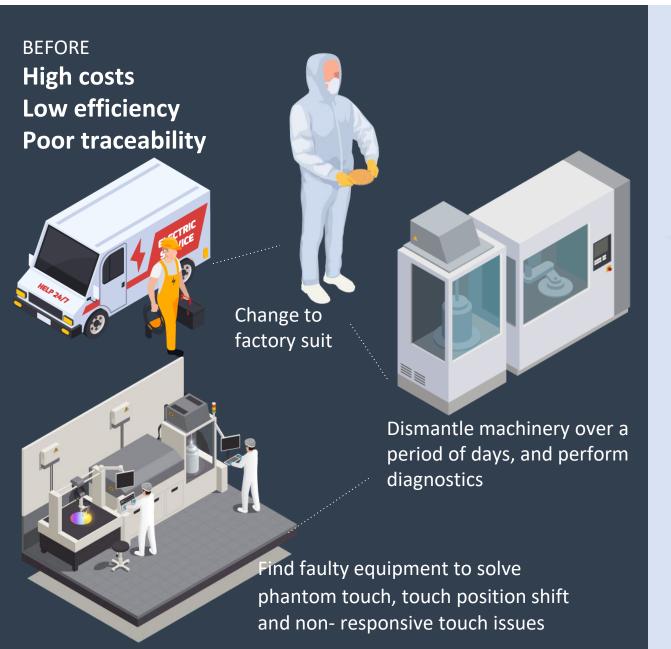

### **Challenges**

- High maintenance costs and low efficiency
- Poor production
  traceability in large
  factories with numerous
  displays
- 24/7 operation necessitates real-time machine control

### Fix displays remotely in only 3 steps

- 1. Install touch utility and recalibration
- 2. Get log file for analysis
- Customized touch firmware and deployment