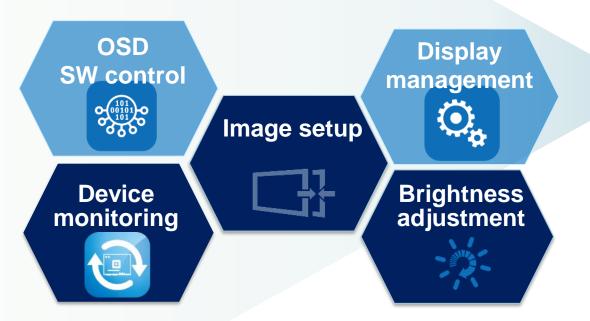

## DeviceOn/DisplayAdvantages

### On Screen Display Control

- Brightness adjustment
- Color temperature

### **Touch Function Settings**

- Touch function enable/disable
- Remote touch calibration
- Remote touch debug

## Remote Monitoring

 Backlight lifetime monitoring

#### Remote Task Management

- Grouping settings
- Power-on timer settings

- Device grouping management
- Real time monitoring and detection

#### **Real-time Remote Display Control**

- Brightness adjustment
- Color temperature settings
- On/Off timer switch settings
- ✓ Auto power on settings

Self-service

Gaming

**Automation** 